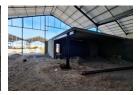

## 515m2 | PRIME INDUSTRIAL UNIT TO LET | BLOUBERG BUSINESS PARK 2

Unit 12 available 1 Aug 2025 in Blouberg Business Park 2, a secure industrial park with 24-hour access control. Ideally situated just off the M5 with easy connections to major highways (N7, N1, N2 and R300), this new industrial unit offers 515sqm total area with a generous 389sqm warehouse space.

- Key features include:
  -Warehouse +/- 14m wide x 30m length
  -45sqm internal loading bay
  -43sqm Ground floor reception with kitchenette
- -44sqm First floor admin area with 2 offices
- -Mezzanine storage area (39sqm)
- -6m eaves and 8m pitch height
- -80 Amp 3-phase prepaid power -Fresh air ventilation system -High-quality powerfloated floor finish
- -Insulated roof with 450mm ventilators
- -1 admin toilet