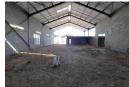

## 515m2 | PRIME INDUSTRIAL UNIT TO LET | BLOUBERG BUSINESS PARK 2

Unit 12 available 1 Aug 2025 in Blouberg Business Park 2, a secure industrial park with 24-hour access control. Ideally situated just off the M5 with easy connections to major highways (N7, N1, N2 and R300), this new industrial unit offers 515sqm total area with a generous 389sqm warehouse space.

- Key features include:
  -Warehouse +/- 14m wide x 30m length
  -45sqm internal loading bay
  -43sqm Ground floor reception with kitchenette
- -44sqm First floor admin area with 2 offices
- -Mezzanine storage area (39sqm)
- -6m eaves and 8m pitch height
- -80 Amp 3-phase prepaid power -Fresh air ventilation system -High-quality powerfloated floor finish
- -Insulated roof with 450mm ventilators
- -1 admin toilet