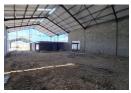

## 515m2 | PRIME INDUSTRIAL UNIT TO LET | BLOUBERG BUSINESS PARK 2

Unit 12 available 1 Aug 2025 in Blouberg Business Park 2, a secure industrial park with 24-hour access control. Ideally situated just off the M5 with easy connections to major highways (N7, N1, N2 and R300), this new industrial unit offers 515sqm total area with a generous 389sqm warehouse space.

- Key features include:
  -Warehouse +/- 14m wide x 30m length
  -45sqm internal loading bay
  -43sqm Ground floor reception with kitchenette
- -44sqm First floor admin area with 2 offices
- -Mezzanine storage area (39sqm)
- -6m eaves and 8m pitch height
- -80 Amp 3-phase prepaid power -Fresh air ventilation system -High-quality powerfloated floor finish
- -Insulated roof with 450mm ventilators
- -1 admin toilet