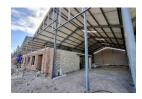

## 515m2 | PRIME INDUSTRIAL UNIT TO LET | BLOUBERG BUSINESS PARK 2

Unit 11 available 1 August 2025 in Blouberg Business Park 2, a secure industrial park with 24-hour access control. Ideally situated just off the M5 with easy connections to major highways (N7, N1, N2 and R300), this new industrial unit offers 515sqm total area with a generous 389sqm warehouse space.

- Key features include:
  -Warehouse +/- 14m wide x 30m length
  -45sqm internal loading bay
  -43sqm Ground floor reception with kitchenette
- -44sqm First floor admin area with 2 offices
- -Mezzanine storage area (39sqm)
- -6m eaves and 8m pitch height
- -80 Amp 3-phase prepaid power -Fresh air ventilation system -High-quality powerfloated floor finish
- -Insulated roof with 450mm ventilators