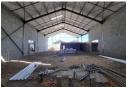

## 515m2 | PRIME INDUSTRIAL UNIT TO LET | BLOUBERG BUSINESS PARK 2

Unit 11 available 1 August 2025 in Blouberg Business Park 2, a secure industrial park with 24-hour access control. Ideally situated just off the M5 with easy connections to major highways (N7, N1, N2 and R300), this new industrial unit offers 515sqm total area with a generous 389sqm warehouse space.

- Key features include:
  -Warehouse +/- 14m wide x 30m length
  -45sqm internal loading bay
  -43sqm Ground floor reception with kitchenette
- -44sqm First floor admin area with 2 offices
- -Mezzanine storage area (39sqm)
- -6m eaves and 8m pitch height
- -80 Amp 3-phase prepaid power -Fresh air ventilation system -High-quality powerfloated floor finish
- -Insulated roof with 450mm ventilators