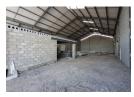

## 515m2 | PRIME INDUSTRIAL UNIT TO LET | BLOUBERG BUSINESS PARK 2

Unit 11 available 1 August 2025 in Blouberg Business Park 2, a secure industrial park with 24-hour access control. Ideally situated just off the M5 with easy connections to major highways (N7, N1, N2 and R300), this new industrial unit offers 515sqm total area with a generous 389sqm warehouse space.

- Key features include:
  -Warehouse +/- 14m wide x 30m length
  -45sqm internal loading bay
  -43sqm Ground floor reception with kitchenette
- -44sqm First floor admin area with 2 offices
- -Mezzanine storage area (39sqm)
- -6m eaves and 8m pitch height
- -80 Amp 3-phase prepaid power -Fresh air ventilation system -High-quality powerfloated floor finish
- -Insulated roof with 450mm ventilators