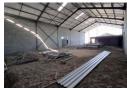

## 515m2 | PRIME INDUSTRIAL UNIT TO LET | BLOUBERG BUSINESS PARK 2

Unit 11 available 1 August 2025 in Blouberg Business Park 2, a secure industrial park with 24-hour access control. Ideally situated just off the M5 with easy connections to major highways (N7, N1, N2 and R300), this new industrial unit offers 515sqm total area with a generous 389sqm warehouse space.

- Key features include:
  -Warehouse +/- 14m wide x 30m length
  -45sqm internal loading bay
  -43sqm Ground floor reception with kitchenette
- -44sqm First floor admin area with 2 offices
- -Mezzanine storage area (39sqm)
- -6m eaves and 8m pitch height
- -80 Amp 3-phase prepaid power -Fresh air ventilation system -High-quality powerfloated floor finish
- -Insulated roof with 450mm ventilators