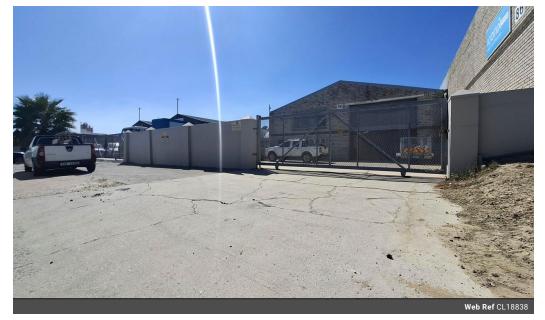

## 660m2 | INDUSTRIAL WAREHOUSE TO LET | KILLARNEY GARDENS

Situated on Killarney Avenue, This property features both warehouse facilities and duplex office space, designed to meet the needs of growing businesses.

Key Features:

-4.8 x 5 metre roller shutter door
-8.0 amp 3-phase electrical supply
-5m eaves height
-Private 200m2 yard area
-2 administrative toilets
-7 dedicated parking bays
-Warehouse kitchen
-Warehouse office
-Warehouse toilet