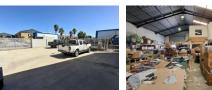

## 660m2 | INDUSTRIAL WAREHOUSE TO LET | KILLARNEY GARDENS

Situated on Killarney Avenue, This property features both warehouse facilities and duplex office space, designed to meet the needs of growing businesses.

Key Features:

-4.8 x 5 metre roller shutter door
-8.0 amp 3-phase electrical supply
-5m eaves height
-Private 200m2 yard area
-2 administrative toilets
-7 dedicated parking bays
-Warehouse kitchen
-Warehouse office
-Warehouse toilet