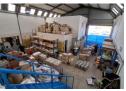

- 28A Key Features:
  -Mezzanine storage / office space of aprox 60m2
- -60 amp 3-phase power supply
- -4.2m high tip-up access door to warehouse
- -6.5m eaves with roof pitch reaching 7.8m in height
- -Large carpeted reception area -1st floor boardroom
- -1 dedicated warehouse toilet
- -2 admin toilets for office staff