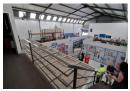

## SOLE MANDATE | 1110m2 WAREHOUSE TO LET | 28B,C,D MANSELL ROAD | KILLARNEY **GARDENS**

Industrial warehouse to let providing a flexible environment designed to meet various operational needs, with three interconnected units totalling 1,110 sqm of industrial space.

- 28A Key Features:
  -Mezzanine storage / office space of aprox 60m2
- -60 amp 3-phase power supply
- -4.2m high tip-up access door to warehouse
- -6.5m eaves with roof pitch reaching 7.8m in height
- -Large carpeted reception area -1st floor boardroom
- -1 dedicated warehouse toilet
- -2 admin toilets for office staff