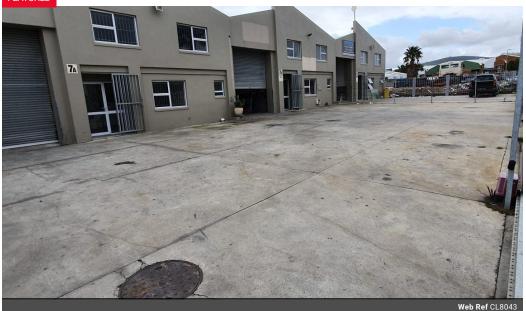

## 500sqm Combined Industrial warehouses TO RENT in Killarney Gardens

Two units combined situated in a small business complex, in Killarney Gardens.

The unit can ideally be used for storage, distribution purposes.

The property features the following:

- Two units measuring 250sqm each.
- 400sqm Fully paved yard area.
- Clean, neat office components.
  4 x additional offices upstairs.
- Two separate roll up doors.
- Open plan warehouse.
- Staff ablutions
- 3Phase with 120Amps available.