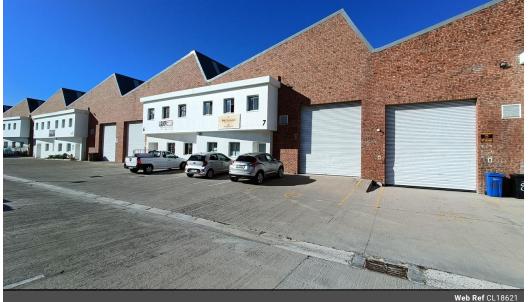

# 381m2 INDUSTRIAL WAREHOUSE TO LET IN RIVERGATE

Modern industrial warehouse strategically located in Rivergate Industrial Park, with excellent N7 highway access (less than 5 minutes). Ideal for engineering companies, steel storage operations and distribution businesses.

#### Property Features:

-Ground floor reception and office space -Spacious open plan office on first floor -Modern kitchen facilities -Dedicated parking area for deliveries and vehicles -Industrial-grade 60 amp prepaid electricity -24-hour security with controlled access -Industrial roller shutter door

Yes

Yes

60

-Good truck access

Situated in Rivergate, one of Cane Town's premier industrial areas, offering convenient access to major highways and public

## Zoning Industrial

Interior Air Conditioning Power 3 Phase Power Amps **Exterior** Security Open Parking Bays Parking Ratio

Yes 4 1 bays / 100 m<sup>2</sup> **Sizes** Floor Size Building Height

381m² 8m