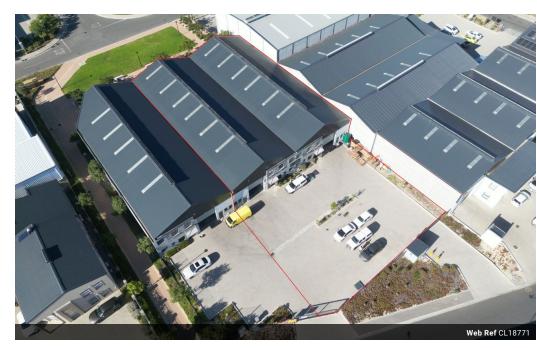

## 1238m2 PRIME WAREHOUSE WITH CONTAINER ACCESS TO LET IN RIVERGATE

Warehouse unit to let strategically located in Rivergate Industrial Park. This premium property offers good security with 24-hour access control in a fully enclosed business park setting.

The property features:

- 2 x Spacious reception areas
- 2 x Large upstairs office space 4 x admin ablutions
- 4 factory toilets
- Insulated roof for climate control
- 2 x 4.5m high roller shutter door
- 250 amps 3-phase power (125A + 125A)
- 6m eaves height for maximum storage capacity
   8.7m high roof pitch
  Dedicated yard area accommodating container trucks