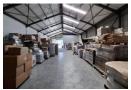

## 1238m2 PRIME WAREHOUSE WITH CONTAINER ACCESS TO LET IN RIVERGATE

Warehouse unit to let strategically located in Rivergate Industrial Park. This premium property offers good security with 24-hour access control in a fully enclosed business park setting.

The property features:

- 2 x Spacious reception areas
- 2 x Large upstairs office space 4 x admin ablutions
- 4 factory toilets
- Insulated roof for climate control
- 2 x 4.5m high roller shutter door
- 250 amps 3-phase power (125A + 125A)
- 6m eaves height for maximum storage capacity
   8.7m high roof pitch
  Dedicated yard area accommodating container trucks