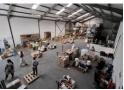

## 1238m2 PRIME WAREHOUSE WITH CONTAINER ACCESS TO LET IN RIVERGATE

Warehouse unit to let strategically located in Rivergate Industrial Park. This premium property offers good security with 24-hour access control in a fully enclosed business park setting.

The property features:

- 2 x Spacious reception areas
- 2 x Large upstairs office space 4 x admin ablutions
- 4 factory toilets
- Insulated roof for climate control
- 2 x 4.5m high roller shutter door
- 250 amps 3-phase power (125A + 125A)
- 6m eaves height for maximum storage capacity
   8.7m high roof pitch
  Dedicated yard area accommodating container trucks