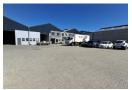

The property features:

- 2 x Spacious reception areas
- 2 x Large upstairs office space 4 x admin ablutions
- 4 factory toilets
- Insulated roof for climate control
- 2 x 4.5m high roller shutter door
- 250 amps 3-phase power (125A + 125A)
- 6m eaves height for maximum storage capacity
   8.7m high roof pitch
  Dedicated yard area accommodating container trucks