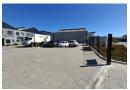

The property features:

- 2 x Spacious reception areas
- 2 x Large upstairs office space 4 x admin ablutions
- 4 factory toilets
- Insulated roof for climate control
- 2 x 4.5m high roller shutter door
- 250 amps 3-phase power (125A + 125A)
- 6m eaves height for maximum storage capacity
   8.7m high roof pitch
  Dedicated yard area accommodating container trucks