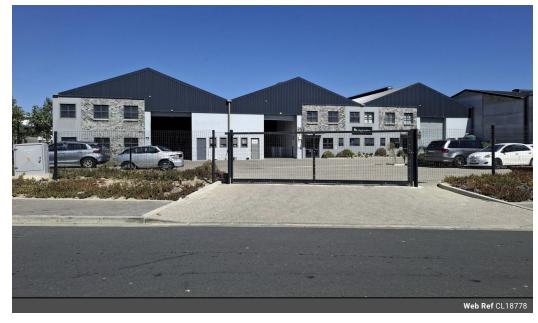

## A-GRADE WAREHOUSE UNIT IN PREMIUM RIVERGATE PARK

Adjacent warehouse units to let strategically located in Rivergate Industrial Park. This premium property offers good security with 24-hour access control in a fully enclosed business park setting.

The property features:

- 3 x Spacious reception areas
- 3 x Large upstairs office space 6 x admin ablutions
- 6 factory toilets
- Insulated roof for climate control
- 3 x 4.5m high roller shutter door
- 350 amps 3-phase power (100A + 125A +125A)