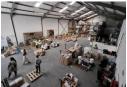

The property features:

- 3 x Spacious reception areas
- 3 x Large upstairs office space 6 x admin ablutions
- 6 factory toilets
- Insulated roof for climate control
- 3 x 4.5m high roller shutter door
- 350 amps 3-phase power (100A + 125A +125A)

- 6m eaves height for maximum storage capacity
  8.7m high roof pitch
  Dedicated yard area accommodating container trucks
- High-standard finishes throughout

**Zoning** Industrial

| Interior         |     | Exterior          |                    | Sizes           |                     |
|------------------|-----|-------------------|--------------------|-----------------|---------------------|
| Air Conditioning | Yes | Security          | Yes                | Floor Size      | 1,840m <sup>2</sup> |
| Power 3 Phase    | Yes | Open Parking Bays | 20                 | Building Height | 9m                  |
| Power Amps       | 350 | Parking Ratio     | 1 bays / 100<br>m² |                 |                     |