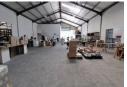

The property features:

- 3 x Spacious reception areas
- 3 x Large upstairs office space 6 x admin ablutions
- 6 factory toilets
- Insulated roof for climate control
- 3 x 4.5m high roller shutter door
- 350 amps 3-phase power (100A + 125A +125A)

- 6m eaves height for maximum storage capacity
  8.7m high roof pitch
  Dedicated yard area accommodating container trucks
- High-standard finishes throughout

**Zoning** Industrial

| Interior         |     | Exterior          |                    | Sizes           |                     |
|------------------|-----|-------------------|--------------------|-----------------|---------------------|
| Air Conditioning | Yes | Security          | Yes                | Floor Size      | 1,840m <sup>2</sup> |
| Power 3 Phase    | Yes | Open Parking Bays | 20                 | Building Height | 9m                  |
| Power Amps       | 350 | Parking Ratio     | 1 bays / 100<br>m² |                 |                     |