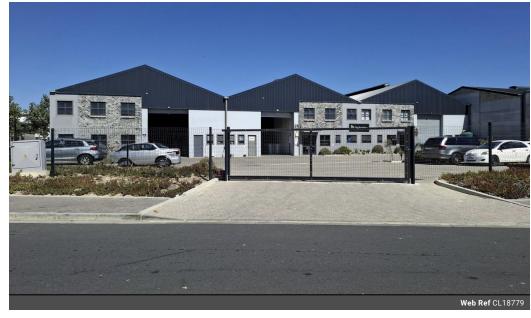

## 1221m2 PRIME WAREHOUSE UNITS TO LET IN SECURE PARK

Warehouse units to let strategically located in Rivergate Industrial Park. This premium property offers good security with 24-hour access control in a fully enclosed business park setting.

The property features:

- 2 x Spacious reception areas
- 2 x Large upstairs office space4 x admin ablutions
- 4 factory toilets
- Insulated roof for climate control
- 2 x 4.5m high roller shutter door
- 225 amps 3-phase power (100A + 125A)

- 6m eaves height for maximum storage capacity
  8.7m high roof pitch
  Dedicated yard area accommodating container trucks
- High-standard finishes throughout

**Zoning** Industrial

| Interior         |     | Exterior          |                    | Sizes           |                     |
|------------------|-----|-------------------|--------------------|-----------------|---------------------|
| Air Conditioning | Yes | Security          | Yes                | Floor Size      | 1,221m <sup>2</sup> |
| Power 3 Phase    | Yes | Open Parking Bays | 12                 | Building Height | 9m                  |
| Power Amps       | 225 | Parking Ratio     | 1 bays / 100<br>m² |                 |                     |