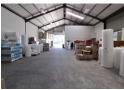

The property features:

- 2 x Spacious reception areas
- 2 x Large upstairs office space4 x admin ablutions
- 4 factory toilets
- Insulated roof for climate control
- 2 x 4.5m high roller shutter door
- 225 amps 3-phase power (100A + 125A)

- 6m eaves height for maximum storage capacity
  8.7m high roof pitch
  Dedicated yard area accommodating container trucks
- High-standard finishes throughout

**Zoning** Industrial

| Interior         |     | Exterior          |                    | Sizes           |                     |
|------------------|-----|-------------------|--------------------|-----------------|---------------------|
| Air Conditioning | Yes | Security          | Yes                | Floor Size      | 1,221m <sup>2</sup> |
| Power 3 Phase    | Yes | Open Parking Bays | 12                 | Building Height | 9m                  |
| Power Amps       | 225 | Parking Ratio     | 1 bays / 100<br>m² |                 |                     |