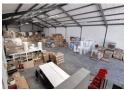

The property features:

- 2 x Spacious reception areas
- 2 x Large upstairs office space4 x admin ablutions
- 4 factory toilets
- Insulated roof for climate control
- 2 x 4.5m high roller shutter door
- 225 amps 3-phase power (100A + 125A)

- 6m eaves height for maximum storage capacity
  8.7m high roof pitch
  Dedicated yard area accommodating container trucks
- High-standard finishes throughout

**Zoning** Industrial

| Interior         |     | Exterior          |                    | Sizes           |                     |
|------------------|-----|-------------------|--------------------|-----------------|---------------------|
| Air Conditioning | Yes | Security          | Yes                | Floor Size      | 1,221m <sup>2</sup> |
| Power 3 Phase    | Yes | Open Parking Bays | 12                 | Building Height | 9m                  |
| Power Amps       | 225 | Parking Ratio     | 1 bays / 100<br>m² |                 |                     |