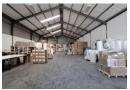

The property features:

- 2 x Spacious reception areas
- 2 x Large upstairs office space4 x admin ablutions
- 4 factory toilets
- Insulated roof for climate control
- 2 x 4.5m high roller shutter door
- 225 amps 3-phase power (100A + 125A)

- 6m eaves height for maximum storage capacity
  8.7m high roof pitch
  Dedicated yard area accommodating container trucks
- High-standard finishes throughout

**Zoning** Industrial

| Interior         |     | Exterior          |                    | Sizes           |                     |
|------------------|-----|-------------------|--------------------|-----------------|---------------------|
| Air Conditioning | Yes | Security          | Yes                | Floor Size      | 1,221m <sup>2</sup> |
| Power 3 Phase    | Yes | Open Parking Bays | 12                 | Building Height | 9m                  |
| Power Amps       | 225 | Parking Ratio     | 1 bays / 100<br>m² |                 |                     |