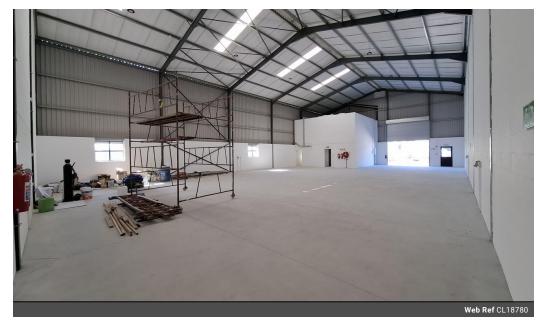

## 520m2 BRAND NEW A-GRADE WAREHOUSE WITH LARGE TRUCK ACCESS

This well-designed warehouse offers immediate occupation in the Rivergate Industrial Park. The property features a functional reception/showroom area, spacious upstairs office with private office suite, and a fully fitted kitchen to meet your business needs.

## Key Features:

- -80 amp 3-phase power supply
- -5m high x 4m wide roller door providing direct warehouse access
- -7.5m eaves with 9m pitch for maximum storage capacity
- -Immediate occupation available
- -Versatile space suitable for various business operations