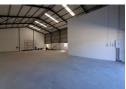

## 520m2 BRAND NEW A-GRADE WAREHOUSE WITH LARGE TRUCK ACCESS

This well-designed warehouse offers immediate occupation in the Rivergate Industrial Park. The property features a functional reception/showroom area, spacious upstairs office with private office suite, and a fully fitted kitchen to meet your business needs.

## Key Features:

- -80 amp 3-phase power supply
- -5m high x 4m wide roller door providing direct warehouse access
- -7.5m eaves with 9m pitch for maximum storage capacity
- -Immediate occupation available
- -Versatile space suitable for various business operations