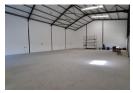

## 520m2 BRAND NEW A-GRADE WAREHOUSE WITH LARGE TRUCK ACCESS

This well-designed warehouse offers immediate occupation in the Rivergate Industrial Park. The property features a functional reception/showroom area, spacious upstairs office with private office suite, and a fully fitted kitchen to meet your business needs.

## Key Features:

- -80 amp 3-phase power supply
- -5m high x 4m wide roller door providing direct warehouse access
- -7.5m eaves with 9m pitch for maximum storage capacity
- -Immediate occupation available
- -Versatile space suitable for various business operations