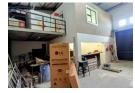

- -Remote gate acces
- -3 x Parking bays -3.5m Roller door (motorized)
- -6.5m Eaves height
- -40 Amp 3 Phase
- -Standard reception -Open pllan 1st floor office
- -Mezzanine level
- -Seperate admin/ factory toilets
- -Alarm