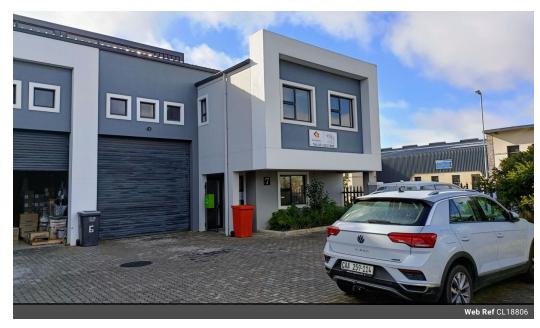

## 220m2 - MODERN INDUSTRIAL WAREHOUSE TO LET IN RIVERGATE

Modern warehouse situated in a well managed business park in Rivergate, just off the N7 highway available to lease immediately.

Features include:

- -Remote gate acces
- -3 x Parking bays -3.5m Roller door (motorized)
- -6.5m Eaves height
- -40 Amp 3 Phase
- -Standard reception -Open pllan 1st floor office
- -Mezzanine level
- -Seperate admin/ factory toilets
- -Alarm

021 5562474

9 Blaauwberg Road Bloubergrant 7441

Gross Monthly Rental R17,000 Excl. VAT