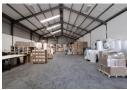

Property Highlights:

- -Welcoming reception area
- -Expansive office space on upper level -Separate administrative bathroom facilities
- -Two factory restrooms
- -Temperature-regulated environment with roof insulation
- -4.5m roller shutter door
- -100 amp three-phase electrical capacity

- -6m eaves height maximizing storage potential -8.7m roof apex -Dedicated exterior space accommodating container vehicles
- -Superior quality finishes throughout

**Zoning** Industrial

| Interior         |     | Exterior          |                    | Sizes           |       |
|------------------|-----|-------------------|--------------------|-----------------|-------|
| Air Conditioning | Yes | Security          | Yes                | Floor Size      | 602m² |
| Power 3 Phase    | Yes | Open Parking Bays | 6                  | Building Height | 9m    |
| Power Amps       | 100 | Parking Ratio     | 1 bays / 100<br>m² |                 |       |