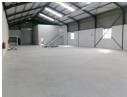

Property Highlights:

- -Welcoming reception area
- -Expansive office space on upper level -Separate administrative bathroom facilities
- -Two factory restrooms
- -Temperature-regulated environment with roof insulation
- -4.5m roller shutter door
- -100 amp three-phase electrical capacity

- -6m eaves height maximizing storage potential -8.7m roof apex -Dedicated exterior space accommodating container vehicles
- -Superior quality finishes throughout

**Zoning** Industrial

| Interior         |     | Exterior          |                    | Sizes           |       |
|------------------|-----|-------------------|--------------------|-----------------|-------|
| Air Conditioning | Yes | Security          | Yes                | Floor Size      | 602m² |
| Power 3 Phase    | Yes | Open Parking Bays | 6                  | Building Height | 9m    |
| Power Amps       | 100 | Parking Ratio     | 1 bays / 100<br>m² |                 |       |