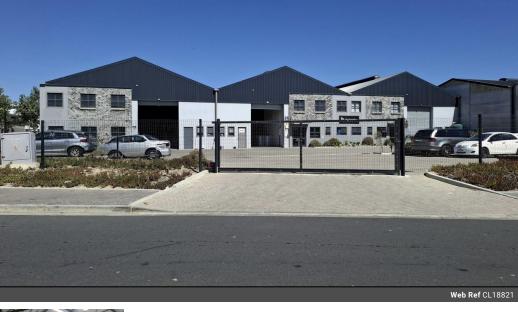

## 602m2 | PREMIUM WAREHOUSE TO LET | RIVERGATE

Strategically positioned warehouse unit available for lease in Rivergate Industrial Park. This high-quality facility offers enhanced security with round-the-clock access control within a fully enclosed business complex.

Property Highlights:

- -Welcoming reception area
- -Expansive office space on upper level -Separate administrative bathroom facilities
- -Two factory restrooms
- -Temperature-regulated environment with roof insulation
- -4.5m roller shutter door
- -100 amp three-phase electrical capacity

- -6m eaves height maximizing storage potential -8.7m roof apex -Dedicated exterior space accommodating container vehicles
- -Superior quality finishes throughout

**Zoning** Industrial

| Interior         |     | Exterior          |                    | Sizes           |       |
|------------------|-----|-------------------|--------------------|-----------------|-------|
| Air Conditioning | Yes | Security          | Yes                | Floor Size      | 602m² |
| Power 3 Phase    | Yes | Open Parking Bays | 6                  | Building Height | 9m    |
| Power Amps       | 100 | Parking Ratio     | 1 bays / 100<br>m² |                 |       |