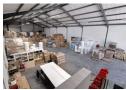

Property Highlights:

- -Welcoming reception area
- -Expansive office space on upper level -Separate administrative bathroom facilities
- -Two factory restrooms
- -Temperature-regulated environment with roof insulation
- -4.5m roller shutter door
- -100 amp three-phase electrical capacity

- -6m eaves height maximizing storage potential -8.7m roof apex -Dedicated exterior space accommodating container vehicles
- -Superior quality finishes throughout

**Zoning** Industrial

| Interior         |     | Exterior          |                    | Sizes           |       |
|------------------|-----|-------------------|--------------------|-----------------|-------|
| Air Conditioning | Yes | Security          | Yes                | Floor Size      | 602m² |
| Power 3 Phase    | Yes | Open Parking Bays | 6                  | Building Height | 9m    |
| Power Amps       | 100 | Parking Ratio     | 1 bays / 100<br>m² |                 |       |