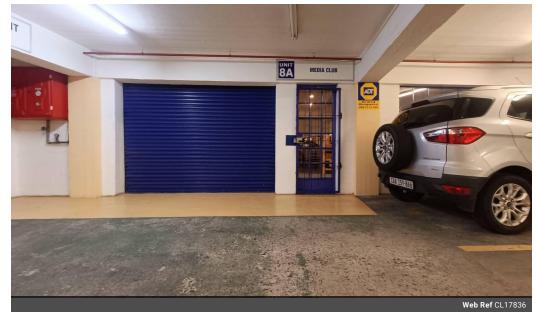

## 207m2 WAREHOUSE / OFFICE / DESIGN STUDIO / LIGHT MANUFACTURING TO LET IN **OBSERVATORY**

St Michaels Park offers a selection of secure business and light industrial units centrally located in the vibrant suburb of Observatory. The park boasts easy access to major routes, including the N2 via Liesbeek Parkway and the N1 via the M5, ensuring seamless connectivity for your operations. Unit 8A presents an exceptional opportunity for businesses seeking a well-appointed and secure premises

- Intercom-controlled secure pedestrian access directly from St Michaels Road
- Intercom controlled pedestrian and drive-in access via the main Howe Street entrance
- 2.1m Roller-shutter door for convenient drive-in access
- 60 Amps of 3-phase power, with on-site electrical substation for easy upgrades Fully carpeted office component with a kitchenette