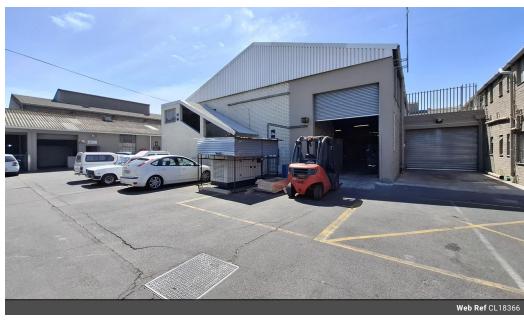

## 465m2 WAREHOUSE TO LET IN BEACONVALE

Great unit situated in a secure industrial park, close to all transport links on Fransie van zyl drive. The property is suitable for light manufacturing, storage and distribution.

- This unit offers the following features:

- \*Standard reception
  \*Standard office's downstairs
  \*Additional office/ storage upstairs
- \*60 Amp 3 Phase power prepaid
- \*4.5m Roller shutter door
- \*Large mezzanine level
- \*Parking for 4x vehicles in front of the unit
- \*Staff ablutions
- \*Truck friendly park