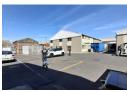

## 465m2 WAREHOUSE TO LET IN BEACONVALE

Great unit situated in a secure industrial park, close to all transport links on Fransie van zyl drive. The property is suitable for light manufacturing, storage and distribution.

- This unit offers the following features:

- \*Standard reception
  \*Standard office's downstairs
  \*Additional office/ storage upstairs
- \*60 Amp 3 Phase power prepaid
- \*4.5m Roller shutter door
- \*Large mezzanine level
- \*Parking for 4x vehicles in front of the unit
- \*Staff ablutions
- \*Truck friendly park