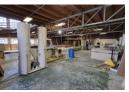

- This unit offers the following features:

- \*Standard reception
  \*Standard office's downstairs
  \*Additional office/ storage upstairs
- \*60 Amp 3 Phase power prepaid
- \*4.5m Roller shutter door
- \*Large mezzanine level
- \*Parking for 4x vehicles in front of the unit
- \*Staff ablutions
- \*Truck friendly park