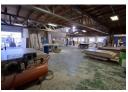

- This unit offers the following features:

- \*Standard reception
  \*Standard office's downstairs
  \*Additional office/ storage upstairs
- \*60 Amp 3 Phase power prepaid
- \*4.5m Roller shutter door
- \*Large mezzanine level
- \*Parking for 4x vehicles in front of the unit
- \*Staff ablutions
- \*Truck friendly park