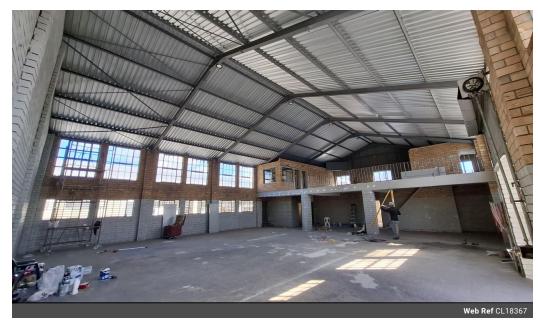

## 501m2 INDUSTRIAL WAREHOUSE TO LET IN BEACONVALE

Great unit situated in a secure industrial park, close to all transport links on Fransie van zyl drive. The property is suitable for light manufacturing, storage and distribution.

- This unit offers the following features:

- \*Standard reception
  \*Standard office's downstairs
  \*Additional office/ storage upstairs
- \*60 Amp 3 Phase power prepaid
- \*4.5m Roller shutter door
- \*Mezzanine level (mezz with blue paint will be removed)
- \*Parking for 5 vehicles in front of the unit
- \*Staff ablutions
- \*Shower
- \*Truck friendly park

Sizes Floor Size **Building Height** 

501m<sup>2</sup> 7m