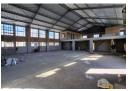

- This unit offers the following features:

- \*Standard reception
  \*Standard office's downstairs
  \*Additional office/ storage upstairs
- \*60 Amp 3 Phase power prepaid
- \*4.5m Roller shutter door
- \*Mezzanine level (mezz with blue paint will be removed)
- \*Parking for 5 vehicles in front of the unit
- \*Staff ablutions
- \*Shower
- \*Truck friendly park