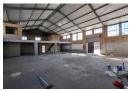

## 501m2 INDUSTRIAL WAREHOUSE TO LET IN BEACONVALE

Great unit situated in a secure industrial park, close to all transport links on Fransie van zyl drive. The property is suitable for light manufacturing, storage and distribution.

- This unit offers the following features:

- \*Standard reception
  \*Standard office's downstairs
  \*Additional office/ storage upstairs
- \*60 Amp 3 Phase power prepaid
- \*4.5m Roller shutter door
- \*Mezzanine level (mezz with blue paint will be removed)
- \*Parking for 5 vehicles in front of the unit
- \*Staff ablutions
- \*Shower
- \*Truck friendly park