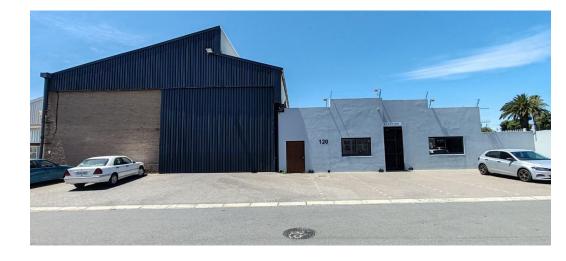

## 1635m2 INDUSTRIAL WAREHOUSE WITH SECURE YARD TO LET IN BEACONVALE

This expansive 1,635m2 factory with an additional 1,734m2 yard space presents a rare industrial opportunity in the heart of Beaconvale. Located at 120 Rissik Street, this property is perfectly positioned for manufacturing and industrial operations, featuring a robust 700 Amp Three Phase power supply to support heavy machinery requirements.

Available from 1 December 2024, this premium industrial space is offered at R132,285.00 per month (excluding VAT), with the

Zoning Industrial

Interior Exterior Sizes Floor Size Air Conditioning 1.635m<sup>2</sup> Yes Security Yes Open Parking Bays 3.369m<sup>2</sup> Power 3 Phase Yes 16 Land Size Power Amps 700 Parking Ratio 1 bays / 100 **Building Height** 8m m<sup>2</sup>