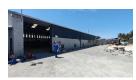

## 1635m2 INDUSTRIAL WAREHOUSE WITH SECURE YARD TO LET IN BEACONVALE

This expansive 1,635m2 factory with an additional 1,734m2 yard space presents a rare industrial opportunity in the heart of Beaconvale. Located at 120 Rissik Street, this property is perfectly positioned for manufacturing and industrial operations, featuring a robust 700 Amp Three Phase power supply to support heavy machinery requirements.

Key specifications include:

- 2 x 2-ton Gantry cranes (available for commissioning)
  Dual motorized roller doors (4m x 5m each)
- Impressive main sliding door entrance (7m x 6m)
- Ideal for ocean-going vessels production, manufacturing and distribution
- Spacious yard area for optimal vehicle maneuverability