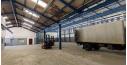

## 1635m2 INDUSTRIAL WAREHOUSE WITH SECURE YARD TO LET IN BEACONVALE

This expansive 1,635m2 factory with an additional 1,734m2 yard space presents a rare industrial opportunity in the heart of Beaconvale. Located at 120 Rissik Street, this property is perfectly positioned for manufacturing and industrial operations, featuring a robust 700 Amp Three Phase power supply to support heavy machinery requirements.

Key specifications include:

- 2 x 2-ton Gantry cranes (available for commissioning)
  Dual motorized roller doors (4m x 5m each)
- Impressive main sliding door entrance (7m x 6m)
- Ideal for ocean-going vessels production, manufacturing and distribution
- Spacious yard area for optimal vehicle maneuverability

Available from 1 December 2024, this premium industrial space is offered at R132,285.00 per month (excluding VAT), with the

Zoning Industrial

Interior Exterior Sizes Floor Size Air Conditioning 1.635m<sup>2</sup> Yes Security Yes Open Parking Bays 3.369m<sup>2</sup> Power 3 Phase Yes 16 Land Size Power Amps 700 Parking Ratio 1 bays / 100 **Building Height** 8m m<sup>2</sup>