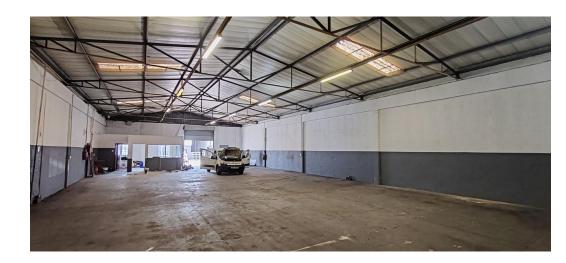

## 395m2 WELL PRICED INDUSTRIAL WAREHOUSE TO LET

24 Hour security, well priced unit available to rent in Elsies River Industrial and the unit has easy access, 3 phase power and 1 truck roller shutter door access. Premises has neat offices, ablutions and approximately 4 parking bays, on 23rd Street, Elsies river industrial, Coleman Park

## Faaturas

Zoning Industrial

Interior

Power 3 Phase Power Amps Yes 60 **Exterior**Security
Open Parking Bays
Parking Ratio

Yes 4 1 bays / 100 m<sup>2</sup> Sizes

Floor Size Building Height 395m² 6m