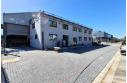

## 1972m2 | INDUSTRIAL WAREHOUSE TO LET IN BEACONVALE | BEACONVALE

This industrial facility offers an ideal combination of space and functionality for your business needs. The property features a secure private yard and modern amenities throughout.

## Key Features:

- \* Impressive 6.3m eaves height Insulated roofing
  \* Energy-efficient LED lighting
  \* Motion-censored lighting throughout
  \* 125 amp 3-phase power supply

- \* Two motorized roller doors (5m x 4.3m wide)
- \* Five dedicated warehouse offices
- \* Seven warehouse toilets
- \* First floor with storage, toilet, 3 large and 2 medium offices \* Ground floor with dual reception areas, 2 toilets, and kitchenette \* Secure 60m2 private yard with electric fencing