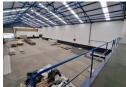

## Key Features:

- \* Impressive 6.3m eaves height Insulated roofing
  \* Energy-efficient LED lighting
  \* Motion-censored lighting throughout
  \* 125 amp 3-phase power supply

- \* Two motorized roller doors (5m x 4.3m wide)
- \* Five dedicated warehouse offices
- \* Seven warehouse toilets
- \* First floor with storage, toilet, 3 large and 2 medium offices \* Ground floor with dual reception areas, 2 toilets, and kitchenette \* Secure 60m2 private yard with electric fencing

**Zoning** Industrial

| Interior         |     | Exterior          |                    | Sizes           |                     |
|------------------|-----|-------------------|--------------------|-----------------|---------------------|
| Air Conditioning | Yes | Security          | Yes                | Floor Size      | 1,972m <sup>2</sup> |
| Power 3 Phase    | Yes | Open Parking Bays | 12                 | Building Height | 8m                  |
| Power Amps       | 125 | Parking Ratio     | 1 bays / 100<br>m² |                 |                     |