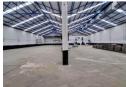

## Key Features:

- \* Impressive 6.3m eaves height Insulated roofing
  \* Energy-efficient LED lighting
  \* Motion-censored lighting throughout
  \* 125 amp 3-phase power supply

- \* Two motorized roller doors (5m x 4.3m wide)
- \* Five dedicated warehouse offices
- \* Seven warehouse toilets
- \* First floor with storage, toilet, 3 large and 2 medium offices \* Ground floor with dual reception areas, 2 toilets, and kitchenette \* Secure 60m2 private yard with electric fencing

**Zoning** Industrial

| Interior         |     | Exterior          |                    | Sizes           |                     |
|------------------|-----|-------------------|--------------------|-----------------|---------------------|
| Air Conditioning | Yes | Security          | Yes                | Floor Size      | 1,972m <sup>2</sup> |
| Power 3 Phase    | Yes | Open Parking Bays | 12                 | Building Height | 8m                  |
| Power Amps       | 125 | Parking Ratio     | 1 bays / 100<br>m² |                 |                     |