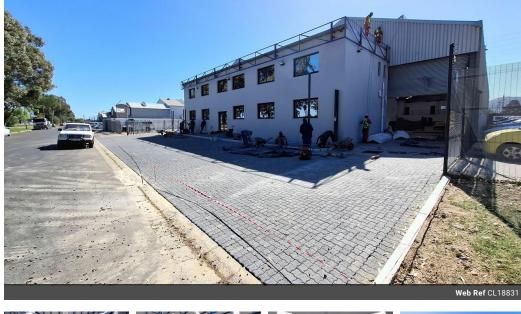

## 1972m2 | INDUSTRIAL WAREHOUSE TO LET IN BEACONVALE | BEACONVALE

This industrial facility offers an ideal combination of space and functionality for your business needs. The property features a secure private yard and modern amenities throughout.

## Key Features:

- \* Impressive 6.3m eaves height Insulated roofing
  \* Energy-efficient LED lighting
  \* Motion-censored lighting throughout
  \* 125 amp 3-phase power supply

- \* Two motorized roller doors (5m x 4.3m wide)
- \* Five dedicated warehouse offices
- \* Seven warehouse toilets
- \* First floor with storage, toilet, 3 large and 2 medium offices \* Ground floor with dual reception areas, 2 toilets, and kitchenette \* Secure 60m2 private yard with electric fencing