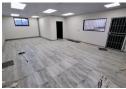

## Key Features:

- \* Impressive 6.3m eaves height Insulated roofing
  \* Energy-efficient LED lighting
  \* Motion-censored lighting throughout
  \* 125 amp 3-phase power supply

- \* Two motorized roller doors (5m x 4.3m wide)
- \* Five dedicated warehouse offices
- \* Seven warehouse toilets
- \* First floor with storage, toilet, 3 large and 2 medium offices \* Ground floor with dual reception areas, 2 toilets, and kitchenette \* Secure 60m2 private yard with electric fencing