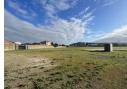

## 6536m2 Large Yard space to Let in Parow Industrial

Parow Industrial, 6536m2 secured yard to let on Industrial Ring Road. This hardstand is located in a safe business park with convenient truck access and 24-hour security. This platform, which already has three phase power installed and water, is excellent for setting up offices and storage.