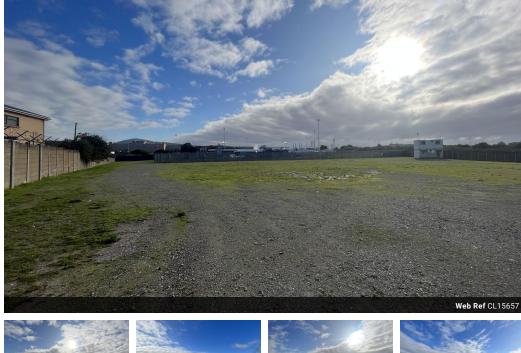

## 6536m2 Large Yard space to Let in Parow Industrial

Parow Industrial, 6536m2 secured yard to let on Industrial Ring Road. This hardstand is located in a safe business park with convenient truck access and 24-hour security. This platform, which already has three phase power installed and water, is excellent for setting up offices and storage.

This hardstand yard is located in close proximity to all major arterial routes such as the N1, N2 and N7 highways as well as Cape Town International airport, and all major transport routes for the commuting workforce. Parow Industrial has a City Improvement District, all landlords contribute to the operating costs of the CID. The CID assists to look after aspects such as cleaning, security, emergency management and traffic management. Feel free to contact Grant Farrel for