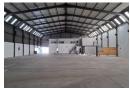

## 1300m2 INDUSTRIAL WAREHOUSE TO LET IN PAROW INDUSTRIAL

Boasting excellent exposure onto busy Junction Road, this industrial property offers an expansive open factory floor with 10 metre height clearance and abundant natural skylight throughout, making it perfect for manufacturing or distribution operations.

Key features include:

- 8m eaves height ideal for high-volume stacking
- Column-free warehouse space
- 80 Amp 3 Phase power
- Two 5m high X 4.1m Wide Roller shutter doors
- (One with direct warehouse access from Junction street)
- (2nd roller door accessed via pvt yard aside the warehouse)
- Double storey tiled and modern office space
- 2nd floor mezzanine above offices