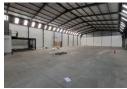

## 1300m2 INDUSTRIAL WAREHOUSE TO LET IN PAROW INDUSTRIAL

Boasting excellent exposure onto busy Junction Road, this industrial property offers an expansive open factory floor with 10 metre height clearance and abundant natural skylight throughout, making it perfect for manufacturing or distribution operations.

Key features include:

- 8m eaves height ideal for high-volume stacking
- Column-free warehouse space
- 80 Amp 3 Phase power
- Two 5m high X 4.1m Wide Roller shutter doors
- (One with direct warehouse access from Junction street)
- (2nd roller door accessed via pvt yard aside the warehouse)
- Double storey tiled and modern office space
- 2nd floor mezzanine above offices