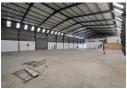

## 1300m2 INDUSTRIAL WAREHOUSE TO LET IN PAROW INDUSTRIAL

Boasting excellent exposure onto busy Junction Road, this industrial property offers an expansive open factory floor with 10 metre height clearance and abundant natural skylight throughout, making it perfect for manufacturing or distribution operations.

Key features include:

- 8m eaves height ideal for high-volume stacking
- Column-free warehouse space
- 80 Amp 3 Phase power
- Two 5m high X 4.1m Wide Roller shutter doors
- (One with direct warehouse access from Junction street)
- (2nd roller door accessed via pvt yard aside the warehouse)
- Double storey tiled and modern office space
- 2nd floor mezzanine above offices