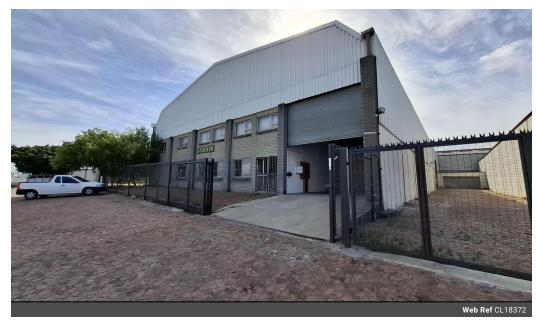

## 1300m2 INDUSTRIAL WAREHOUSE TO LET IN PAROW INDUSTRIAL

Boasting excellent exposure onto busy Junction Road, this industrial property offers an expansive open factory floor with 10 metre height clearance and abundant natural skylight throughout, making it perfect for manufacturing or distribution operations.

Key features include:

- 8m eaves height ideal for high-volume stacking
- Column-free warehouse space
- 80 Amp 3 Phase power
- Two 5m high X 4.1m Wide Roller shutter doors
- (One with direct warehouse access from Junction street)
- (2nd roller door accessed via pvt yard aside the warehouse)
- Double storey tiled and modern office space
- 2nd floor mezzanine above offices