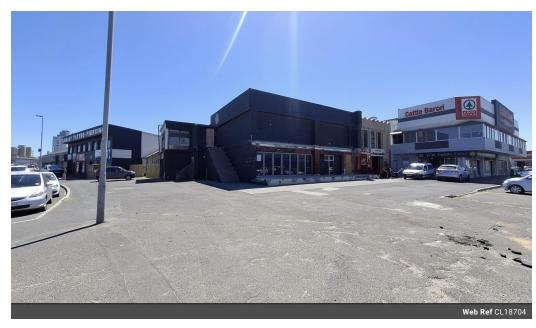

## 1738m2 MIXED-USE RE-DEVELOPMENT / INVESTMENT OPPURTUNITY FOR SALE

Located just meters from Blouberg's pristine coastline, this piece of land presents a rare development opportunity with GB3 zoning for visionaries ready to create a landmark beachfront development.

## Key Features:

- \*Prime beachfront location with panoramic ocean views
- \*GB3 zoning for high-density, mixed-use development \*1,738m2 of expansive land for innovative projects
- \*Close proximity to beaches, local amenities, and key attractions
- \*Outstanding potential for luxury hotels, apartment complexes, or mixed-use developments
- \*Exceptional opportunity for significant capital growth and high-end rental returns